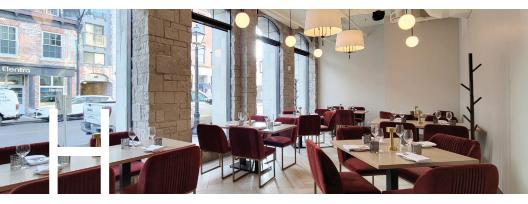

## THE WELLINGTON ROOM

## CAPACITY

| Single Board Room Table | 30 guests |
|-------------------------|-----------|
| Seated Dining           | 50 guests |